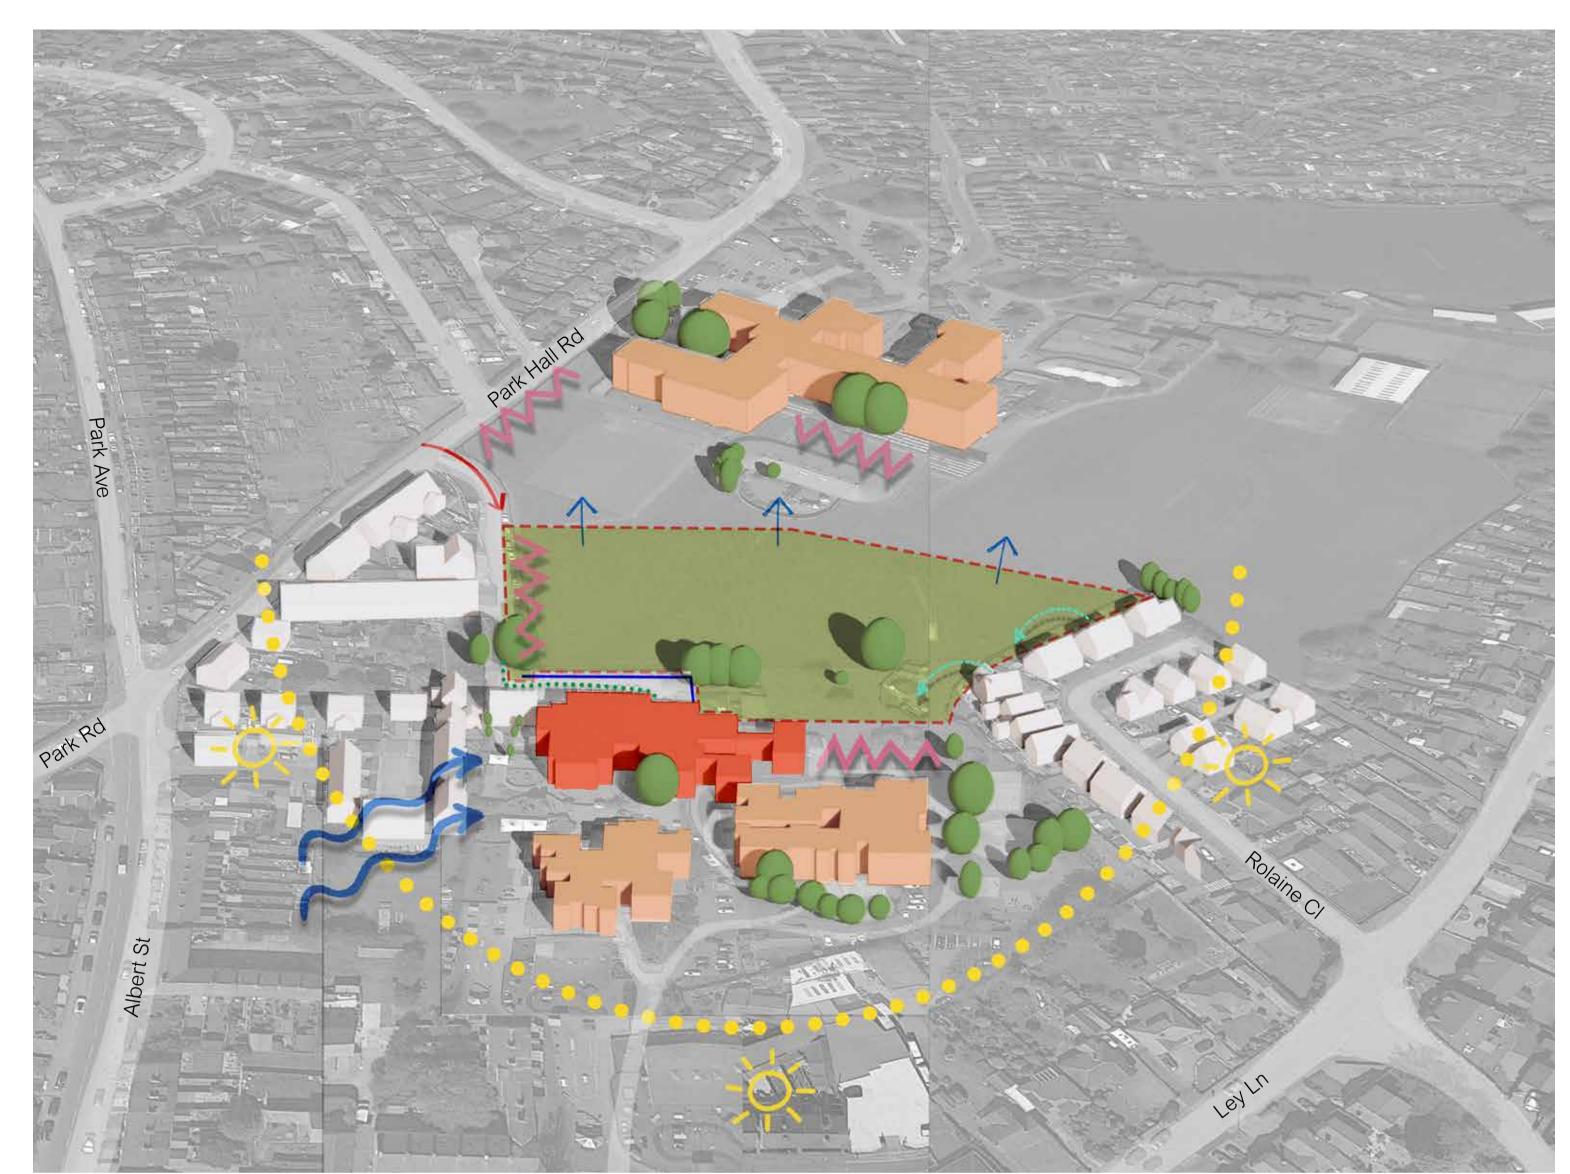

### **Site Environmental Analysis**

• Surrounding Schools

Site boundary

• School (to be demolished)

Underground Gas Line

• Existing Vehicular Access

• Underground Electricity Line

• Distant views in (potential overlooking)

Sources of noise

Visual Links (views out)

Trees (root protection zones not noted)

Wind Path

The building concept has been developed through several key drivers;

- Therapy spaces to be distributed throughout the school to provide easy access for all key stage groups
- Central suite of practical rooms to provide shared facilities
- 6th form dining space is provided a separate facility linked to a life-skills room for flexibility.
- All ground floor classrooms should have direct access to outside play areas
- Library area are located centrally for ease of access by all pupils
- Separate entrances required for year groups, especially for Base & Lodge.

## Landscape Masterplan