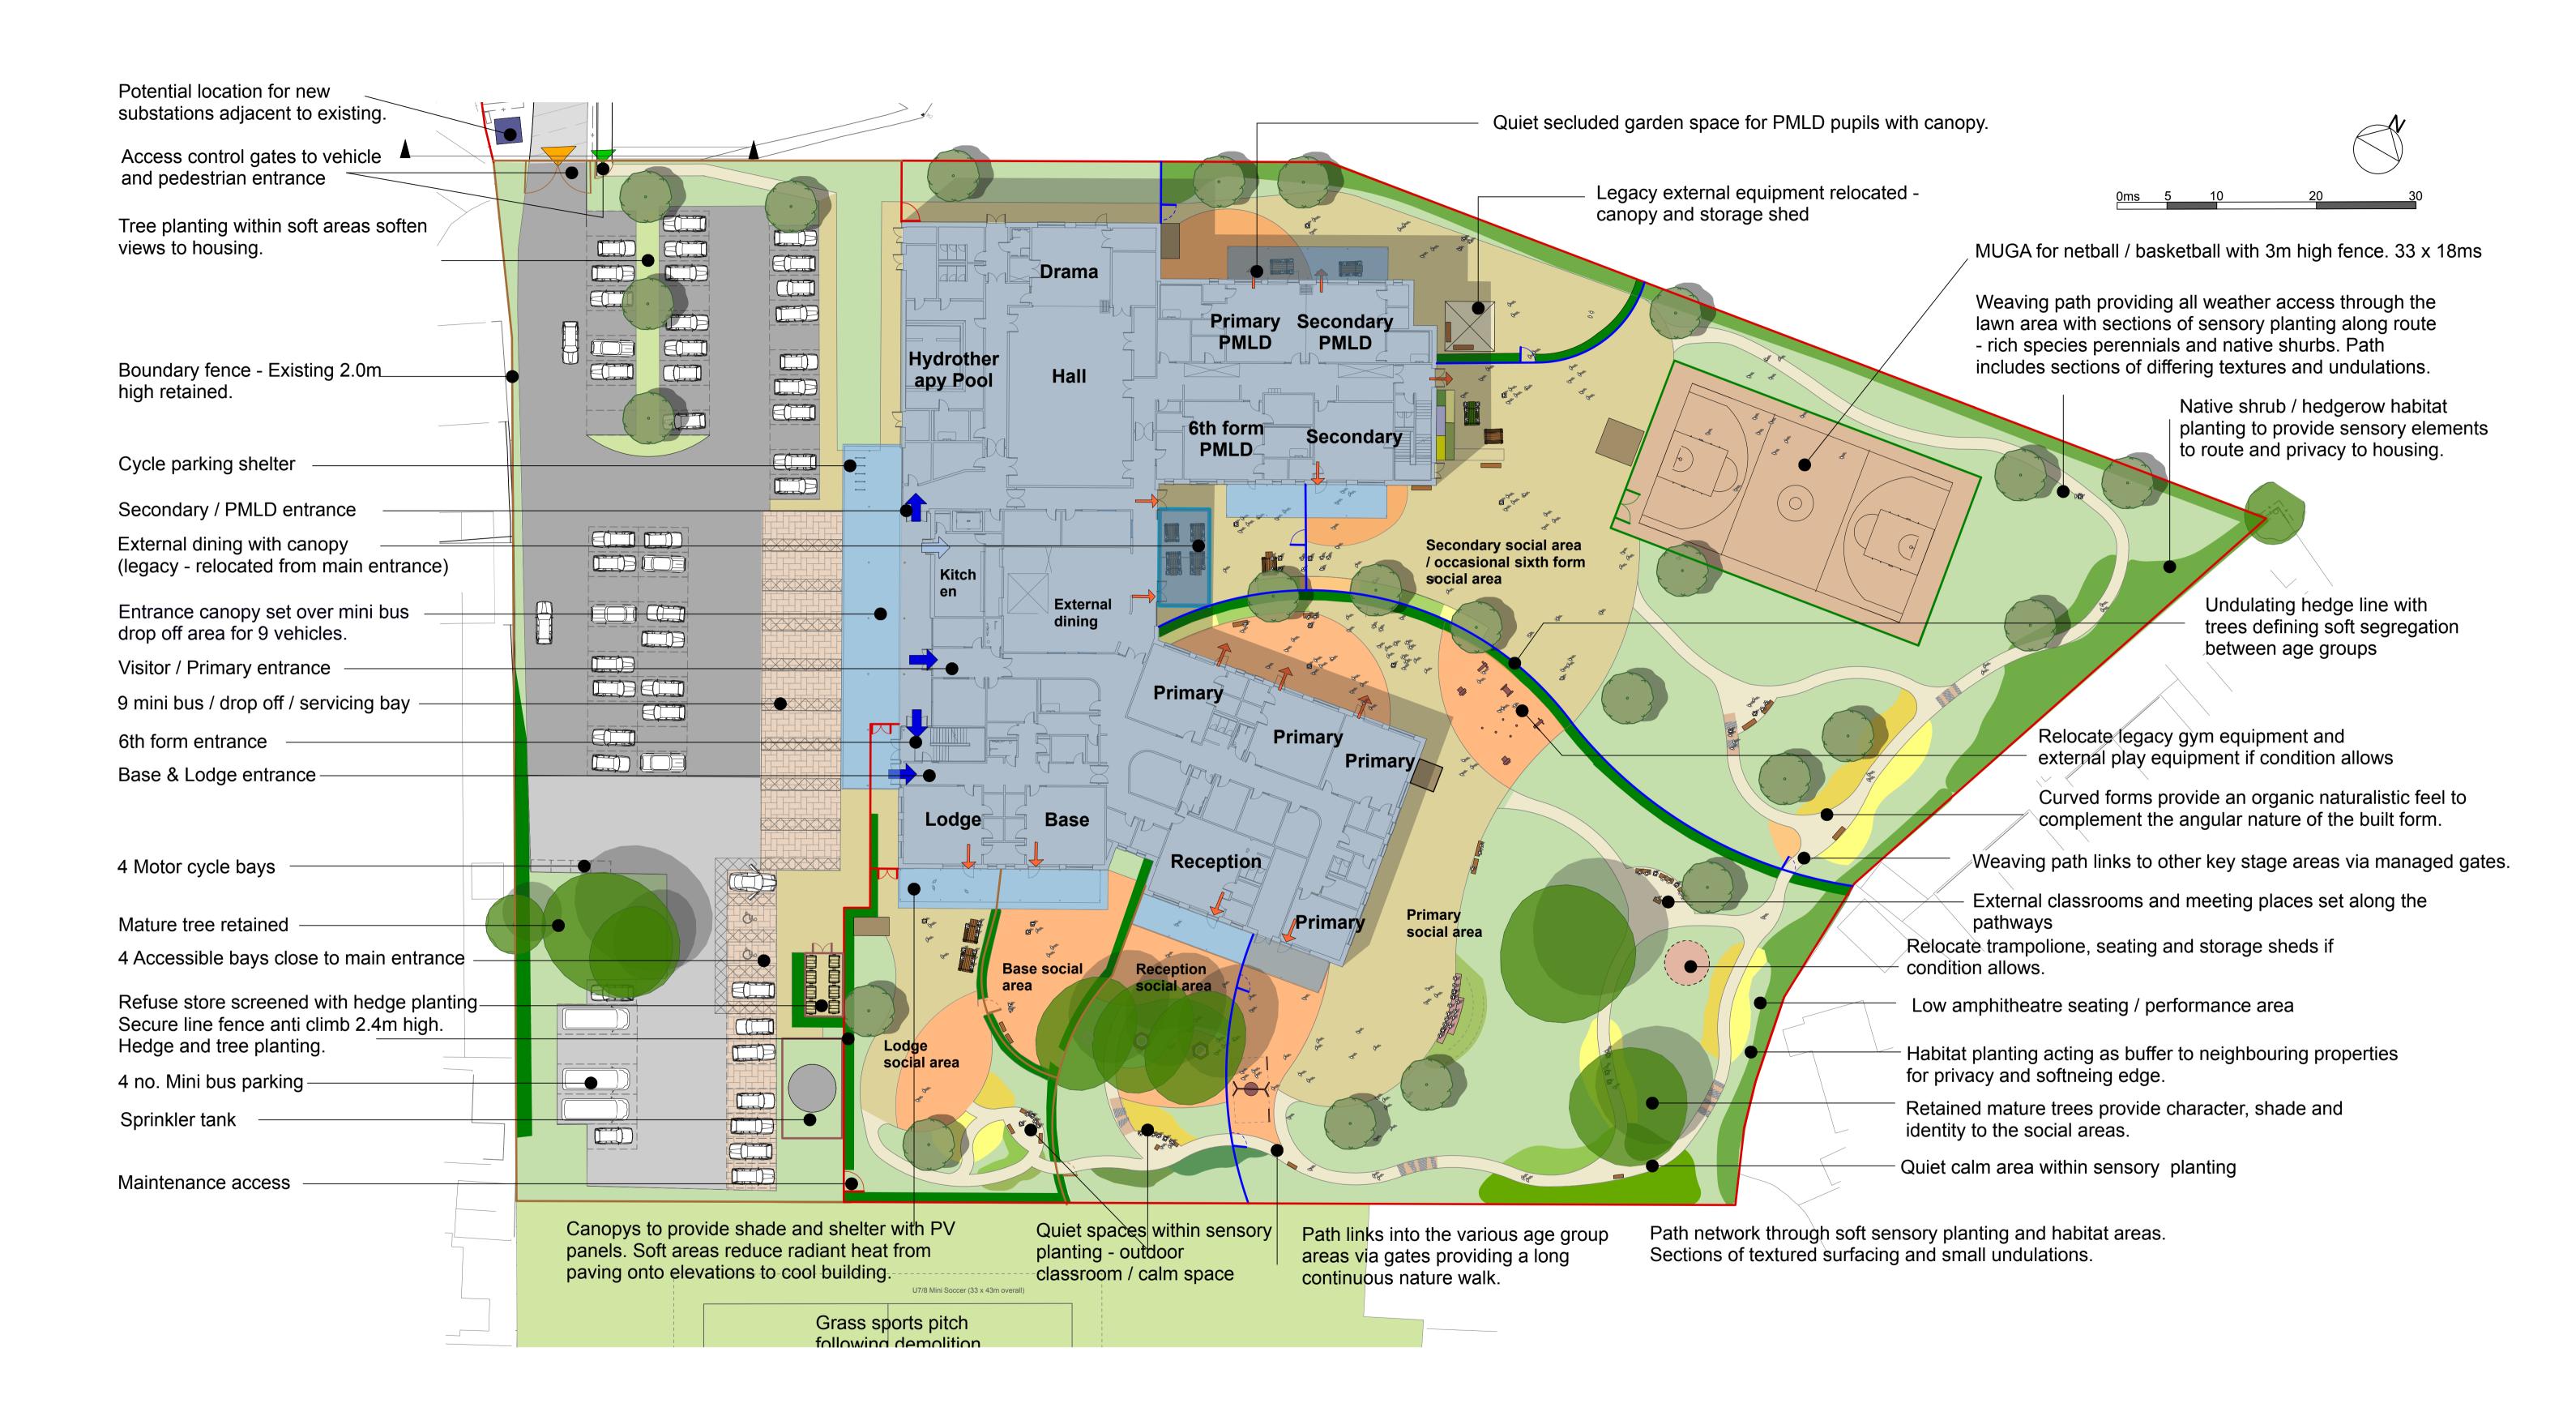

### Introduction















Birds Eye View From South - East Corner



**Main Entrance View From Car Park Area** 



**Birds Eye View from East** 



**Proposed Terrace View** 

















**Proposed North Elevation** 



**Proposed South East Elevation** 



**Proposed East Elevation** 



**Proposed South Elevation** 





**Proposed West Elevation - Main Entrance** 

## **Proposed Elevations**

























# **Building Material Strategy**















**View of Proposed Swimming Pool** 



**View of Proposed Primary SEN Space** 



**View of Proposed Dining Hall** 



# **Proposed Ground Floor Plan**



















**View of Proposed Corridor** 



**View of Proposed Sixth Form Social Area** 



**View of Proposed Staff/Sixth Form Terrace** 



















## Landscape Masterplan