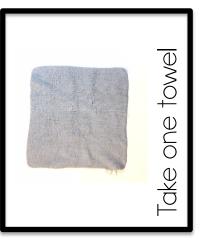

#### Skill: Folding Face Cloths

Page #

| Student: |                 |                  |                      |                 |                          |                      |                 |                  |                  |
|----------|-----------------|------------------|----------------------|-----------------|--------------------------|----------------------|-----------------|------------------|------------------|
| Date     | Prompt<br>Level | Get<br>Materials | Take<br>one<br>towel | Fold in<br>half | Fold in<br>half<br>again | Take<br>one<br>towel | Fold in<br>half | Place in<br>pile | %<br>accuracy    |
|          |                 |                  |                      |                 |                          |                      |                 |                  |                  |
|          |                 |                  |                      |                 |                          |                      |                 |                  |                  |
|          |                 |                  |                      |                 |                          |                      |                 |                  |                  |
|          |                 |                  |                      |                 |                          |                      |                 |                  |                  |
|          |                 |                  |                      |                 |                          |                      |                 |                  |                  |
|          |                 |                  |                      |                 |                          |                      |                 |                  |                  |
|          |                 |                  |                      |                 |                          |                      |                 |                  |                  |
|          |                 |                  |                      |                 |                          |                      |                 |                  |                  |
|          |                 |                  |                      |                 |                          |                      |                 |                  |                  |
|          |                 |                  |                      |                 |                          |                      |                 |                  |                  |
|          |                 |                  |                      |                 |                          |                      |                 |                  |                  |
|          |                 |                  |                      |                 |                          |                      |                 |                  |                  |
|          |                 |                  |                      |                 |                          |                      |                 |                  |                  |
|          |                 |                  |                      |                 |                          |                      |                 |                  |                  |
|          |                 |                  |                      |                 |                          |                      |                 |                  |                  |
|          |                 |                  |                      |                 |                          |                      |                 |                  |                  |
|          |                 |                  |                      |                 |                          |                      |                 | © Si             | imply Special Ed |