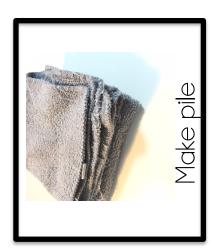

#### Skill: Folding Face Cloths

Page #

| Student: |                 |                  |                      |                 |                          |                      |                 |                  |                  |
|----------|-----------------|------------------|----------------------|-----------------|--------------------------|----------------------|-----------------|------------------|------------------|
| Date     | Prompt<br>Level | Get<br>Materials | Take<br>one<br>towel | Fold in<br>half | Fold in<br>half<br>again | Take<br>one<br>towel | Fold in<br>half | Place in<br>pile | %<br>accuracy    |
|          |                 |                  |                      |                 |                          |                      |                 |                  |                  |
|          |                 |                  |                      |                 |                          |                      |                 |                  |                  |
|          |                 |                  |                      |                 |                          |                      |                 |                  |                  |
|          |                 |                  |                      |                 |                          |                      |                 |                  |                  |
|          |                 |                  |                      |                 |                          |                      |                 |                  |                  |
|          |                 |                  |                      |                 |                          |                      |                 |                  |                  |
|          |                 |                  |                      |                 |                          |                      |                 |                  |                  |
|          |                 |                  |                      |                 |                          |                      |                 |                  |                  |
|          |                 |                  |                      |                 |                          |                      |                 |                  |                  |
|          |                 |                  |                      |                 |                          |                      |                 |                  |                  |
|          |                 |                  |                      |                 |                          |                      |                 |                  |                  |
|          |                 |                  |                      |                 |                          |                      |                 |                  |                  |
|          |                 |                  |                      |                 |                          |                      |                 |                  |                  |
|          |                 |                  |                      |                 |                          |                      |                 |                  |                  |
|          |                 |                  |                      |                 |                          |                      |                 |                  |                  |
|          |                 |                  |                      |                 |                          |                      |                 |                  |                  |
|          |                 |                  |                      |                 |                          |                      |                 | © Si             | imply Special Ed |