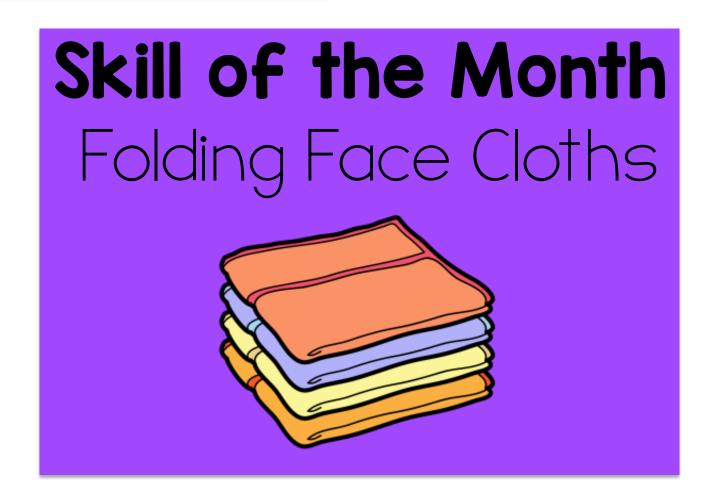

# Skill of the Month Folding Face Cloths

Dear Family,

This month our Life Skills Center will focus on Folding Facecloths. If you could also work on generalizing this skill at home it would be very helpful for your child. If you have any materials that could help us learn this skill, feel free to send them in. And as always, if you would like visuals for this skill to use at home, please ask in your child's communication notebook!