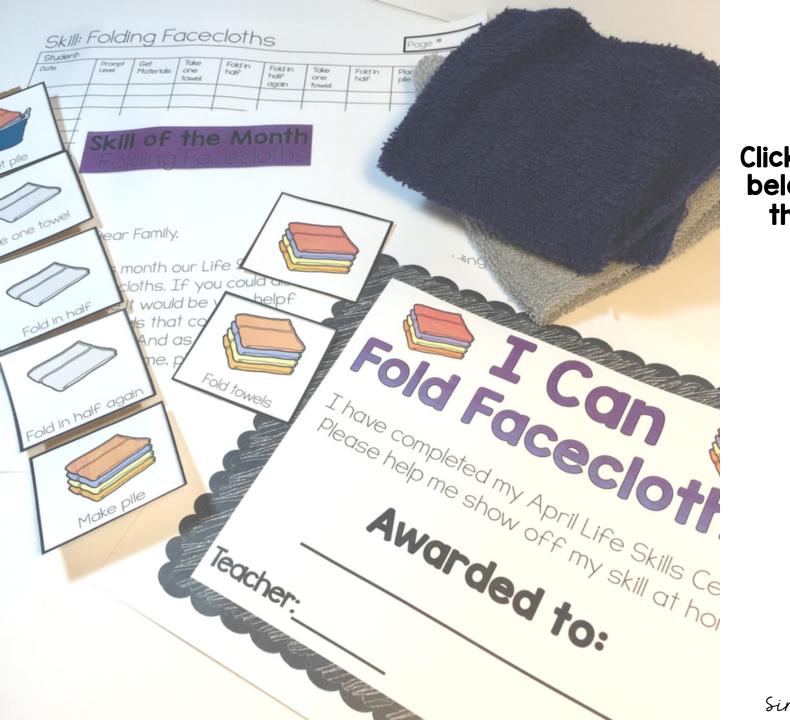

# Skill of the Month Folding Face Cloths

Dear Family,

This month our Life Skills Center will focus on Folding Facecloths. If you could also work on generalizing this skill at home it would be very helpful for your child. If you have any materials that could help us learn this skill, feel free to send them in. And as always, if you would like visuals for this skill to use at home, please ask in your child's communication notebook!

### Task Analysis

Tip: Velcro on schedule board or paint stick for easy access.

I have completed my Life Skills Center! Please help me show off my skill at home!

#### Awarded to:

Teacher:\_\_\_\_

Date:\_\_\_\_

Click the image below to grab the bundle!