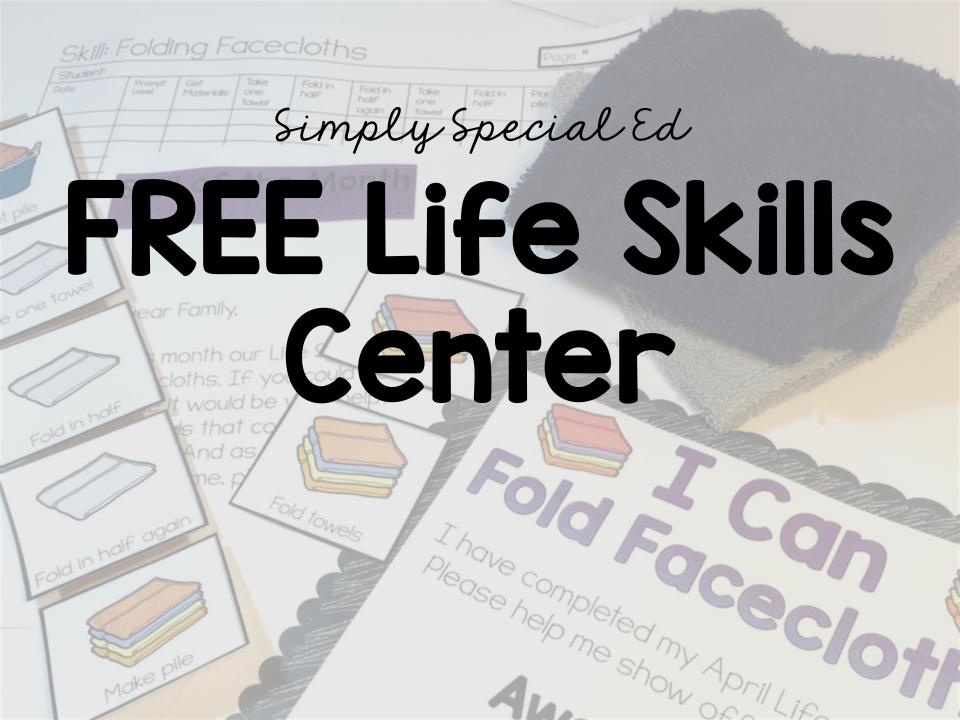

#### Folding Face Cloths

Simply Special Ed

# Skill of the Month Folding Face Cloths

Dear Family,

This month our Life Skills Center will focus on Folding Facecloths. If you could also work on generalizing this skill at home it would be very helpful for your child. If you have any materials that could help us learn this skill, feel free to send them in. And as always, if you would like visuals for this skill to use at home, please ask in your child's communication notebook!